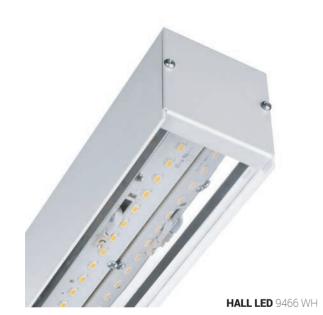

| NAME       | SIZE   | INPUT POWER | COLOUR TEMP. | LUMINOUS FLUX | LUMINAIRE<br>EFFICIENCY | COLOUR RENDERING<br>INDEX (CRI ≥) | INPUT       | LIFETIME |
|------------|--------|-------------|--------------|---------------|-------------------------|-----------------------------------|-------------|----------|
| HALL LED   | 150 cm | 43W         | 4000K        | 5200 lm       | 120 <b>l</b> m/W        | 80                                | ~230V, 50Hz | 50 000 h |
| OFFICE LED | 150 cm | 43W         | 4000K        | 4800 lm       | 110 <b>l</b> m/W        | 80                                | ~230V, 50Hz | 50 000 h |