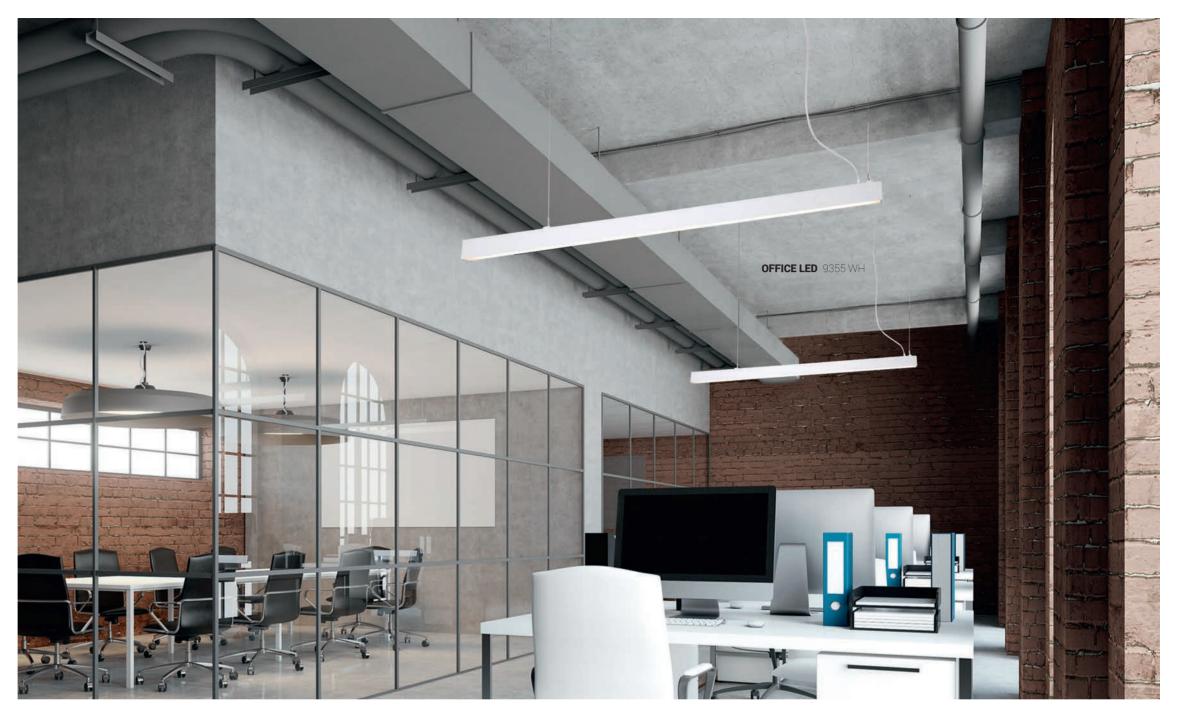

<u>aluminium / aluminium / алюминия</u> 9358 WH 9360 GR

OFFICE LED

OFFICE LED

aluminium / aluminium / алюминия

9355 WH 9356 GR

CertaFlux LED Strip and CertaDrive made by PHILIPS inside

LIFETIME min 50 000 h 5 YEARS WARRANTY