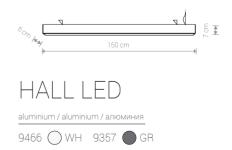

| NAME       | SIZE   | INPUT POWER | COLOUR TEMP. | LUMINOUS FLUX | LUMINAIRE<br>EFFICIENCY | COLOUR RENDERING<br>INDEX (CRI ≥) | INPUT       | LIFETIME |
|------------|--------|-------------|--------------|---------------|-------------------------|-----------------------------------|-------------|----------|
| HALL LED   | 150 cm | 43W         | 4000K        | 5200 lm       | 120 <b>l</b> m/W        | 80                                | ~230V, 50Hz | 50 000 h |
| OFFICE LED | 150 cm | 43W         | 4000K        | 4800 lm       | 110 <b>l</b> m/W        | 80                                | ~230V, 50Hz | 50 000 h |