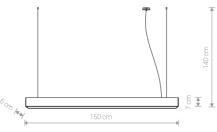

| NAME       | SIZE   | INPUT POWER | COLOUR TEMP. | LUMINOUS FLUX | LUMINAIRE<br>EFFICIENCY | COLOUR RENDERING<br>INDEX (CRI ≥) | INPUT       | LIFETIME |
|------------|--------|-------------|--------------|---------------|-------------------------|-----------------------------------|-------------|----------|
| HALL LED   | 150 cm | 43W         | 4000K        | 5200 lm       | 120 <b>l</b> m/W        | 80                                | ~230V, 50Hz | 50 000 h |
| OFFICE LED | 150 cm | 43W         | 4000K        | 4800 lm       | 110 <b>l</b> m/W        | 80                                | ~230V, 50Hz | 50 000 h |